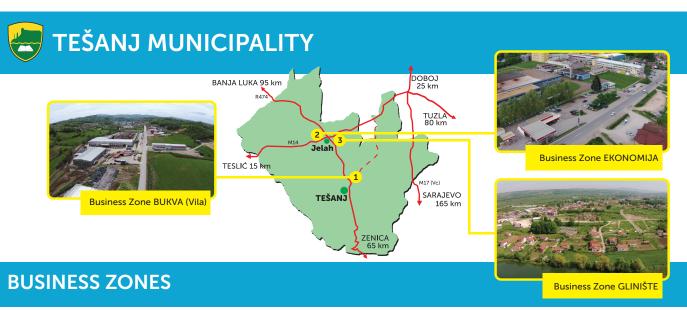

| BUSINESS ZONE GLINIŠTE – GENERAL DATA                                                    |                                                              |  |
|------------------------------------------------------------------------------------------|--------------------------------------------------------------|--|
| Location                                                                                 | Tešanj, the area of settlements of Jelah, Rosulje and Vukovo |  |
| Zone type (greenfield or brownfield)                                                     | Greenfield                                                   |  |
| Zone type as per purpose                                                                 | Industrial/entrepreneurial – craft                           |  |
| Zone management                                                                          | Tešanj Municipality                                          |  |
| Ownership (public, private, mixed)                                                       | Mixed                                                        |  |
| Surface area                                                                             | 76 ha                                                        |  |
| Number of available plots                                                                | 4                                                            |  |
| Price of land within the zone                                                            | 25 KM/m <sup>2</sup>                                         |  |
| Terrain characteristics                                                                  | Gently sloping                                               |  |
| Threat by floods, landslides                                                             | No                                                           |  |
| Transport infrastructure within the zone                                                 | Partially built, continuous building                         |  |
| Electricity                                                                              | Yes                                                          |  |
| Water (potable/service)                                                                  | Yes                                                          |  |
| Telephone                                                                                | Yes                                                          |  |
| Gas                                                                                      | No                                                           |  |
| Sewerage                                                                                 | No                                                           |  |
| Solid waste disposal possibilities                                                       | Yes                                                          |  |
| More information available at: http://www.opcina-tesanj.ba/images/10.4_1_IZ_glinište.pdf |                                                              |  |

| BUSINESS ZONE EKONOMIJA – GENERAL DATA   |                                         |
|------------------------------------------|-----------------------------------------|
| Location                                 | Tešanj, the area of settlement of Jelah |
| Zone type (greenfield or brownfield)     | Greenfield                              |
| Zone type as per purpose                 | Industrial/entrepreneurial – craft      |
| Zone management                          | Tešanj Municipality                     |
| Ownership (public, private, mixed)       | Mixed                                   |
| Surface area                             | 9 ha                                    |
| Number of available plots                | 8                                       |
| Price of land within the zone            | 30 KM/m <sup>2</sup>                    |
| Terrain characteristics                  | Gently sloping                          |
| Threat by floods, landslides             | No                                      |
| Transport infrastructure within the zone | Yes                                     |
| Electricity                              | Yes                                     |
| Water (potable/service)                  | Yes                                     |
| Telephone                                | Yes                                     |
| Gas                                      | No                                      |
| Sewerage                                 | Yes                                     |
| Solid waste disposal possibilities       | Yes                                     |

| BUSINESS ZONE BUKVA, micro region VILA – GENERAL DATA                                                   |                                                              |  |
|---------------------------------------------------------------------------------------------------------|--------------------------------------------------------------|--|
| Location                                                                                                | Tešanj, local community Bukva                                |  |
| Zone type (greenfield or brownfield)                                                                    | Brownfield                                                   |  |
| Zone type as per purpose                                                                                | Industrial/business                                          |  |
| Zone management                                                                                         | Tešanj Municipality                                          |  |
| Ownership (public, private, mixed)                                                                      | Mixed                                                        |  |
| Surface area                                                                                            | Business zone Bukva: 45.33 ha,<br>Micro location Vila: 23 ha |  |
| Number of available plots                                                                               | 12                                                           |  |
| Price of land within the zone                                                                           | 1 KM per plot*                                               |  |
| Terrain characteristics                                                                                 | Gently sloping                                               |  |
| Threat by floods, landslides                                                                            | No                                                           |  |
| Transport infrastructure within the zone                                                                | Yes                                                          |  |
| Electricity                                                                                             | Yes                                                          |  |
| Water (potable/ service)                                                                                | Yes                                                          |  |
| Telephone                                                                                               | Yes                                                          |  |
| Gas                                                                                                     | No                                                           |  |
| Sewerage                                                                                                | No                                                           |  |
| Solid waste disposal possibilities                                                                      | Yes                                                          |  |
| More information available at: http://www.opcina-tesanj.ba/images/10.41_IZ_bukva-mikrolokacija_vila.pdf |                                                              |  |